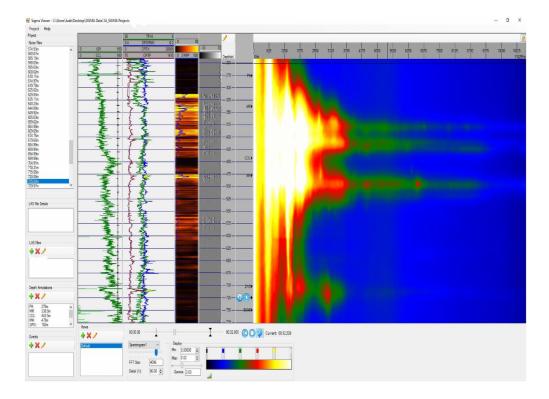

## **SIGMA Analysis:**

Reliance's new SIGMA analyzer gives the user the ability to interpret noise signals both audibly and visually to aid in Surface Casing Vent Flows and Gas Migration source identification. This interactive application allows the interpreter to record interpretation, define perforation intervals, or any other well-specific information to create a living document of actions for future reference.

SIGMA's "Detail Enhancement" function of the analysis software pulls important details from the baseline noise giving the user a visual of responses not previously obvious or identifiable with conventional methods.

The SIGMA software also incorporates other log data into the analysis (formation evaluation logs, open hole logs, bond logs, etc.) to give a full well profile for better interpretation.

Sound files can be played directly in the SIGMA software!